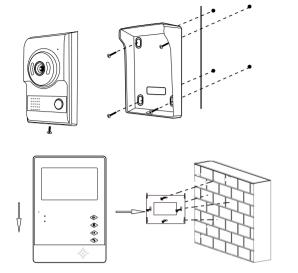

## **5.Installation**

# 145cm-160cm

Indoor unit Standard installation height is 145cm~160cm (distance between screen centre and the floor)

Outdoor unit Standard installation height is 145cm~160cm

(distance between camera and the floor)

# 4.Connection of the video doorphone