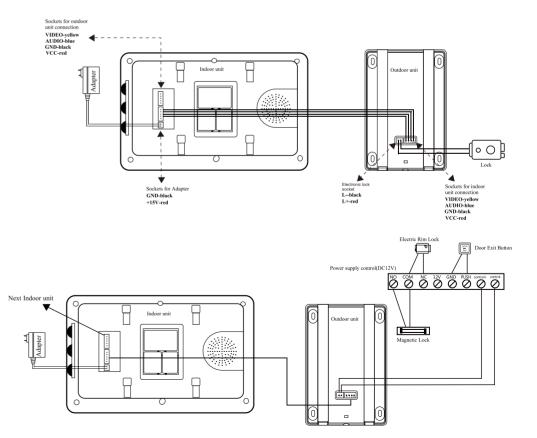

ar the ring ,and then keep pressing this button hold 2 seconds, the ring volume will change to higher or lower. There have three levels to choose, you can choose the best.

#### 3.Ring cancel settings

(2)

(5

 $\overline{\mathbf{O}}$ 

G,

......

4 wire indoor monitor: Press the "Monitor button" enter into working state, then press "Ring cancel button"hold 5 seconds, the ring tone will be"OPEN" or "CLOSE".

5 wire indoor monitor: Press the "Monitor button" enter into working state, then press "Ring cancel button" less 1 second, the ring tone will be "OPEN" or "CLOSE".

This function won't affect the image from the screen.

Note: you can press the "Ring tone & Ring volume adjustment button" to test whether you had succeed to setting this function.

# 4.Connection of the video doorphone