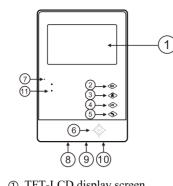

### 1.Indoor unit

 TFT-LCD display screen
Ring tone & Ring volume adjustment
Monitor button
Unlock button
Intercom or call button
Speaker
Microphone
Screen color adjustment
Screen brightness adjustment
Intercom volume adjustment
Power LED
Sockets for outdoor unit connection (The same function for two sockets)
DC15V Adaptor sockets