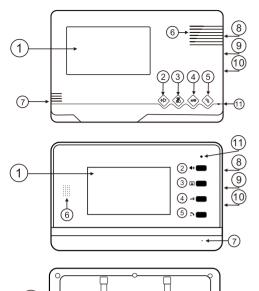

### 1.Indoor unit

 TFT-LCD display screen
Ring tone & Ring volume adjustment
Monitor button
Unlock button
Intercom or call button
Speaker
Microphone
Screen color adjustment
Screen brightness adjustment
Intercom volume adjustment
Power LED
Sockets for outdoor unit connection (The same function for two sockets)
DC15V Adaptor sockets

## 2.Outdoor unit

12

13

 $\overline{(7)}$ 

4

(3)