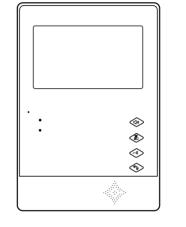

### 1.Indoor unit

 TFT-LCD display screen
Ring tone & Ring volume adjustment
Monitor button
Unlock button
Intercom or call button
Speaker
Microphone
Screen color adjustment
Screen brightness adjustment
Intercom volume adjustment
Power LED
Sockets for outdoor unit connection (The same function for two sockets)
DC15V Adaptor sockets

#### a.Settings

Three settings can be adjusted by the turbine(on the right side) 1.Brightness of screen

#### 2.Color of screen

3. Volume of communication

#### b.Indoor station volume&music setting

#### 1.Music settings

Press the "Monitor button" enter into working state, then press "Ring tone & Ring volume adjustment button", you will hear the ring at the same time ,you can adjust the ring tone,36 ring tone can be chosen, after all ,closed the monitor button, finished the music settings.

#### 2.Ring volume settings

Press the "Monitor button" enter into working state, then press "Ring tone & Ring volume adjustment button", you will hear the ring ,and then keep pressing this button hold 2 seconds, the ring volume will change to higher or lower. There have three levels to choose, you can choose the best.

#### 3.Ring cancel settings

(2)

(5

 $\overline{\mathbf{O}}$ 

G,

......

4 wire indoor monitor: Press the "Monitor button" enter into working state, then press "Ring cancel button"hold 5 seconds, the ring tone will be"OPEN" or "CLOSE".

5 wire indoor monitor: Press the "Monitor button" enter into working state, then press "Ring cancel button" less 1 second, the ring tone will be "OPEN" or "CLOSE".

This function won't affect the image from the screen.

Note: you can press the "Ring tone & Ring volume adjustment button" to test whether you had succeed to setting this function.