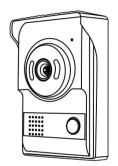

## **5.Installation**

# **VIDEO DOOR PHONE FOR VILLA**

# **USER MANUAL**



# 145cm-160cm

Indoor unit Standard installation height is 145cm~160cm (distance between screen centre and the floor)

Outdoor unit Standard installation height is 145cm~160cm

(distance between camera and the floor)





# 6.Parameters

| Indoor unit            |                                                | Outdoor unit           |                                   |
|------------------------|------------------------------------------------|------------------------|-----------------------------------|
| Power Supply           | Input:AC100-240V<br>Output:DC12v-15v<br>1500mA | Power Supply           | Receive power from monitor        |
| Power                  | Standby:≤1W<br>Working:≤10W                    | Power                  | Standby:≤0W<br>Working:≤2W        |
| Screen                 | TFT Liquid Crystal<br>Display                  | Camera                 | 30W                               |
| Wiring                 | 4 OR 5 PIN Line RVV                            | Night Version