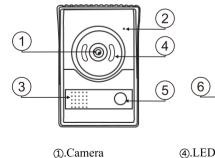

## 2.Outdoor unit

12

13

 $\overline{(7)}$ 

4

(3)

# **3.Operating Instructions**

(2).MIC

3.Speaker